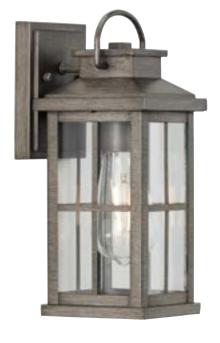

## P560264-103 Williamston

Williamston Collection 1-Light Clear Glass Antique Pewter Farmhouse Outdoor Small Wall Lantern Light

Category: Outdoor

Finish: Antique Pewter (Painted)
Construction: Aluminum Construction
Glass/Shade: Clear Glass Panel

Length: 5 in Extends: 6 in Height: 12 in H/CTR: 9-1/4 in

Clear Glass Panel Width: 0-1/8 in Height: 7-3/8 in

|                                                                                   |                           | Height: 7-3/8 in           |                            |
|-----------------------------------------------------------------------------------|---------------------------|----------------------------|----------------------------|
| MOUNTING                                                                          | ELECTRICAL                | LAMPING                    | ADDITIONAL INFORMATION     |
| Wall mounted                                                                      | 6 inches of wire supplied | Quantity:<br>one 60 W max. | cCSAus Wet Location Listed |
| Mounting plate for outlet box included                                            | 120 V                     | E26 base Porcelain Socket  | 1-year Limited Warranty    |
| Canopy covers a standard 4" recessed outlet box: 4.31" W., 5.43" ht., 0.87" depth |                           |                            |                            |